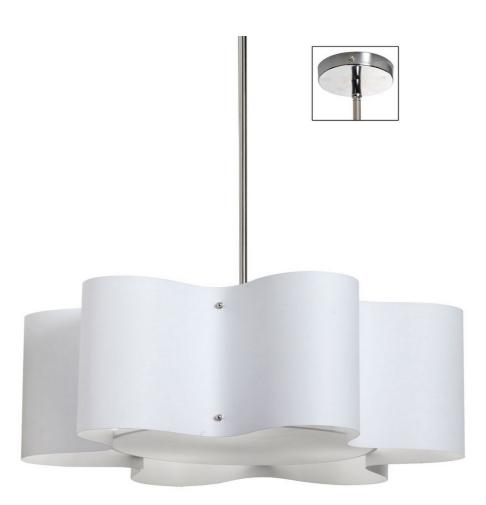

## memoky

| SKU: 971079                                |         | l la indat |       | Danth |
|--------------------------------------------|---------|------------|-------|-------|
| 3LT Wave Drum Pend JTone WHT w/195F Diff - |         | Height     | Width | Depth |
| Price: \$444.00                            | Overall | 8.50       | 24.00 | 24.00 |

You'll add a bold and dramatic note to any room with the eye catching Zulu family of lighting. The design features a unique shade with six rounded edges over a circular fixture for a singular look. The Zulu lighting design has elements of Pop Art appeal and will add a distinctive finish to any contemporary room from the kitchen to the bedroom and back to the living and dining rooms. Custom colour options include black and red shades in addition to neutral white for pendant lighting that adds much more than light to your home. 3 Light Zulu Pendant with White Shade, Polished Chrome Finish