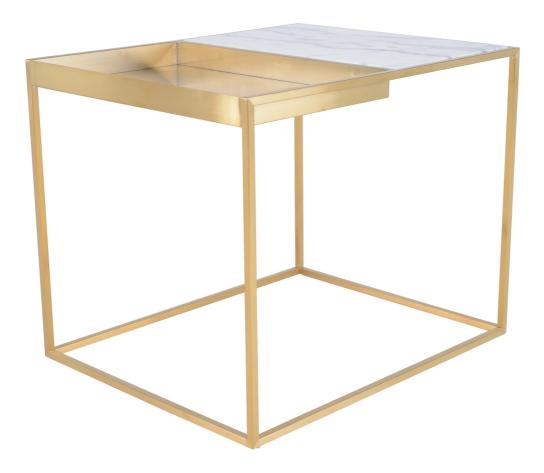

| SKU: 972272                           |         | 11-:   | \     | Danth |
|---------------------------------------|---------|--------|-------|-------|
| CORBETT SIDE TABLE IN WHITE STONE TOP |         | Height | Width | Depth |
| Price: \$1,144.00                     | Overall | 24.00  | 30.00 | 24.00 |

The Corbett Side Table employs minimalist design to great effect embracing mixed materials. A delicate frame supports a matching square basin connected to an inlaid solid marble surface. Contrast and functionality distinguish this smart geometric design. Each piece of marble is expertly crafted out of a unique piece of natural stone, creating beautiful variations and one-of-a-kind details.