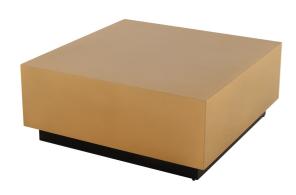

Width

36.00

Height

15.00

Depth

36.00

SKU: 972516

EASTON COFFEE TABLE IN GOLD METAL

TOP

Price: \$1,782.00

| The Easton Coffee Table is notable for its classic modernist iconography. An unadorned brushed gold stainless       |
|---------------------------------------------------------------------------------------------------------------------|
| steel square rests on a recessed blackened stainless steel frame, the base gracefully elevating the minimalist cube |
| table top. Surprisingly simple in its execution the Faston presents a natural heauty and serenity of form           |