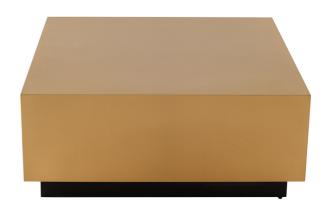

Width

36.00

Height

15.00

Depth

36.00

SKU: 972516

EASTON COFFEE TABLE IN GOLD METAL

TOP

Price: \$1,782.00

| The Easton Coffee Table is notable for its classic modernist iconography. An unadorned brushed gold stainless       |
|---------------------------------------------------------------------------------------------------------------------|
| steel square rests on a recessed blackened stainless steel frame, the base gracefully elevating the minimalist cube |
| table top. Surprisingly simple in its execution the Faston presents a natural heauty and serenity of form           |