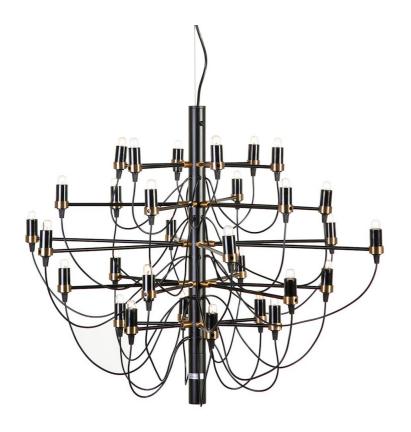

SKU: 972737

Arment Large Pendant Lamp In Matt Black and

Brass Height Width Depth

Mid-Century Reproduction

Regular Price: \$1,000.00

Overall 26.00 33.50 33.50

Special Price: \$445.00

The Arment pendant lamp achieves its breathtaking design through modest means. The central carbon steel cylinder has a black and brass finish. Fifty arms of the same construction extend out to support small incandescent bulbs. The sockets are all connected to the central cylinder by swagged black cords. The overall effect is an abundant feast for the eyes, and also provides a unidirectional glaze of even light.