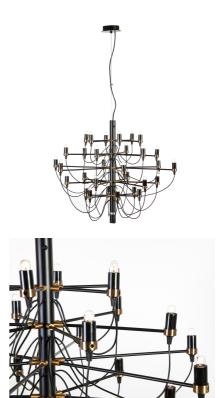

SKU: 972737

Arment Large Pendant Lamp In Matt Black and

Brass Height Width Depth

Mid-Century Reproduction

Regular Price: \$1,000.00

Overall 26.00 33.50 33.50

Special Price: \$445.00

The Arment pendant lamp achieves its breathtaking design through modest means. The central carbon steel cylinder has a black and brass finish. Fifty arms of the same construction extend out to support small incandescent bulbs. The sockets are all connected to the central cylinder by swagged black cords. The overall effect is an abundant feast for the eyes, and also provides a unidirectional glaze of even light.