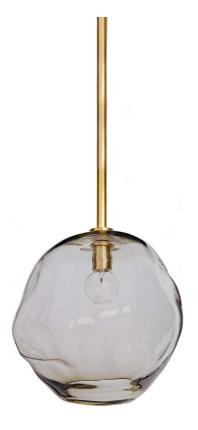

Depth

9.00

SKU: 973087

Molten Pendant Large With Smoke Glass

Height Width (Natural Brass) 9.00 Overall 20.00 Price: \$500.00

Molten glass has an inherent beauty because of its artisan-crafted, organic form. The natural, smoked glass shade variation creates dramatic light play and contrast, especially when combined with the modern appeal of its natural brass pipe, canopy, and components. Use as one pendant above a kitchen or bathroom sink, or in multiples above a dining room table, kitchen island, or bedside lighting. This simple, sculptural lighting fixture is sure to add style and drama to your space.