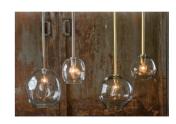

Depth

9.00

SKU: 973087

Molten Pendant Large With Smoke Glass

Height Width (Natural Brass) 9.00 Overall 20.00 Price: \$500.00

Molten glass has an inherent beauty because of its artisan-crafted, organic form. The natural, smoked glass shade variation creates dramatic light play and contrast, especially when combined with the modern appeal of its natural brass pipe, canopy, and components. Use as one pendant above a kitchen or bathroom sink, or in multiples above a dining room table, kitchen island, or bedside lighting. This simple, sculptural lighting fixture is sure to add style and drama to your space.