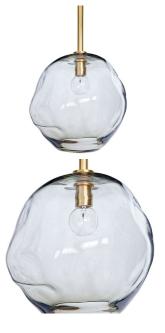

Depth

9.00

SKU: 973087

Molten Pendant Large With Smoke Glass

Height Width (Natural Brass) 9.00 Overall 20.00 Price: \$500.00

Molten glass has an inherent beauty because of its artisan-crafted, organic form. The natural, smoked glass shade variation creates dramatic light play and contrast, especially when combined with the modern appeal of its natural brass pipe, canopy, and components. Use as one pendant above a kitchen or bathroom sink, or in multiples above a dining room table, kitchen island, or bedside lighting. This simple, sculptural lighting fixture is sure to add style and drama to your space.