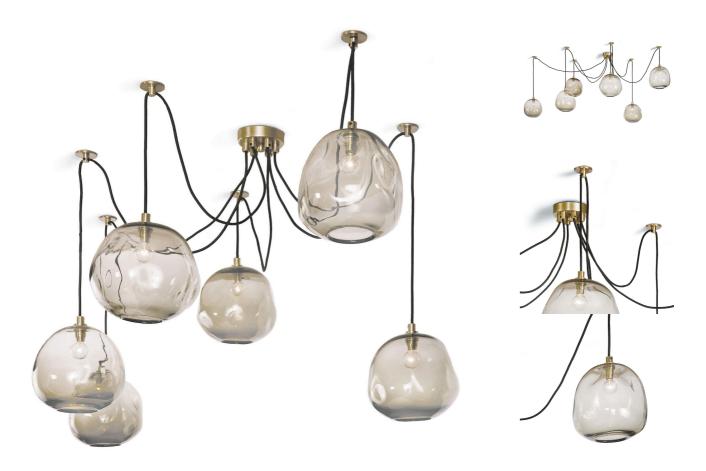

SKU: 973091

Molten Spider Large With Smoke Glass (Natural Height Width Depth Brass)

Overall 47.25 48.00 48.00

Price: \$2,375.00

Molten glass has an inherent beauty because of its artisan-crafted, organic form. The natural glass shade variation creates dramatic light play and contrast, especially when combined with the modern appeal of its freeform black fabric cords and natural brass canopies. A true modern beauty, the Molten Spider Chandelier is stunning in a variety of configurations that suit your unique needs. Place it in a kitchen, dining room, over a bed, or down a hallway for a dramatic lighting statement.