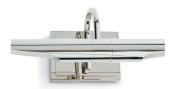

## memoky

| SKU: 973188<br>Redford Picture Light Small (Polished Nickel)<br>Price: \$337.50 |         | Height | Width | Depth |
|---------------------------------------------------------------------------------|---------|--------|-------|-------|
|                                                                                 | Overall | 6.00   | 22.00 | 8.00  |

Inspired by the classic museum fixture, the Redford Picture light is crafted in steel with a plated finish. This fixture's strength is matched by its handsome proportions and is functional with the ability to rotate the light source to perfectly focus on prized works of art.