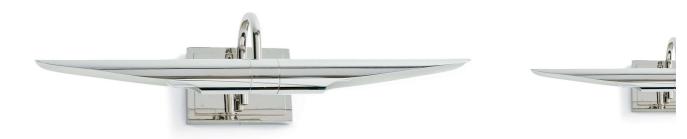

## memoky

| SKU: 973188<br>Redford Picture Light Small (Polished Nickel)<br>Price: \$337.50 |         | Height | Width | Depth |
|---------------------------------------------------------------------------------|---------|--------|-------|-------|
|                                                                                 | Overall | 6.00   | 22.00 | 8.00  |

Inspired by the classic museum fixture, the Redford Picture light is crafted in steel with a plated finish. This fixture's strength is matched by its handsome proportions and is functional with the ability to rotate the light source to perfectly focus on prized works of art.