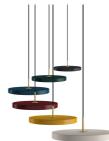

Like a hovering halo, the Asteria suspends from the ceiling, providing overall illumination and energy-efficient light. The floating disc has a sleek, minimalist profile -- slightly more than 1.5 inches high -- and features a powder-coated steel body, available in six designer colors. The integrated, flat-panel LED provides clean, bright light and is dimmable. Suitable for a variety of residential and commercial applications.