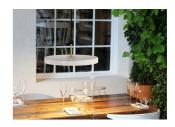

Like a hovering halo, the Asteria suspends from the ceiling, providing overall illumination and energy-efficient light. The floating disc has a sleek, minimalist profile -- slightly more than 1.5 inches high -- and features a powder-coated steel body, available in six designer colors. The integrated, flat-panel LED provides clean, bright light and is dimmable. Suitable for a variety of residential and commercial applications.