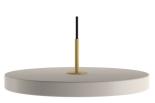

## memoky

SKU: 974192 Asteria LED Pendant in Pearl Regular Price: \$537.00 Special Price: \$399.00

|         | Height | Width | Depth |
|---------|--------|-------|-------|
| Overall | 2.00   | 17.00 | 17.00 |

Like a hovering halo, the Asteria suspends from the ceiling, providing overall illumination and energy-efficient light. The floating disc has a sleek, minimalist profile -- slightly more than 1.5 inches high -- and features a powder-coated steel body, available in six designer colors. The integrated, flat-panel LED provides clean, bright light and is dimmable. Suitable for a variety of residential and commercial applications.