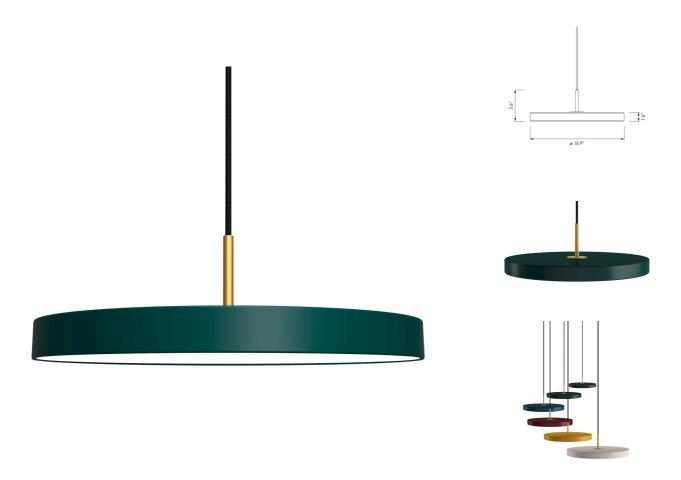

SKU: 974194

Asteria LED Pendant in Forest

Regular Price: \$537.00 Special Price: \$399.00

|         | Height | Width | Depth |
|---------|--------|-------|-------|
| Overall | 2.00   | 17.00 | 17.00 |

Like a hovering halo, the Asteria suspends from the ceiling, providing overall illumination and energy-efficient light. The floating disc has a sleek, minimalist profile -- slightly more than 1.5 inches high -- and features a powder-coated steel body, available in six designer colors. The integrated, flat-panel LED provides clean, bright light and is dimmable. Suitable for a variety of residential and commercial applications.