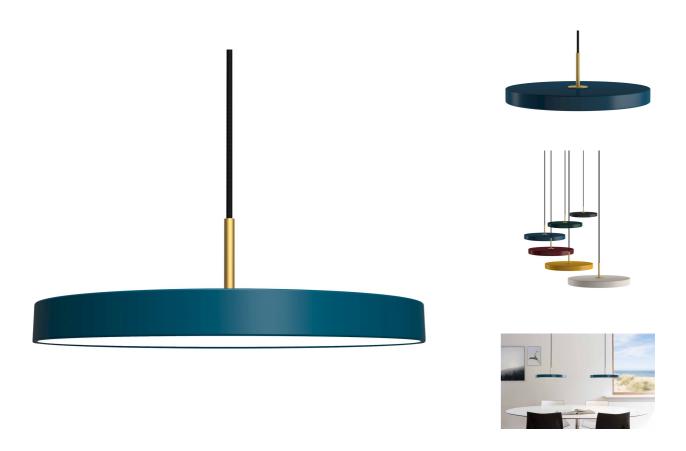

SKU: 974195

Asteria LED Pendant in Petrol

Regular Price: \$537.00 Special Price: \$399.00

|         | Height | Width | Depth |
|---------|--------|-------|-------|
| Overall | 2.00   | 17.00 | 17.00 |

Like a hovering halo, the Asteria suspends from the ceiling, providing overall illumination and energy-efficient light. The floating disc has a sleek, minimalist profile -- slightly more than 1.5 inches high -- and features a powder-coated steel body, available in six designer colors. The integrated, flat-panel LED provides clean, bright light and is dimmable. Suitable for a variety of residential and commercial applications.