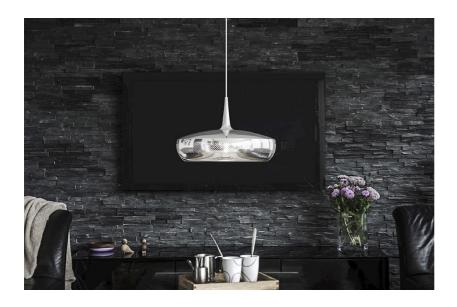

SKU: 974230

Clav

Whi

Regu

Special Price: \$318.00

| va Dine Hardwired Pendant in Steel with<br>ite Cord |         | Height | Width | Depth |  |
|-----------------------------------------------------|---------|--------|-------|-------|--|
| <del>jular Price: \$432.00</del>                    | Overall | 11.00  | 17.00 | 17.00 |  |

Built on the success gained by the Clava – a small and stylish lampshade with retro hints, perfect for beautiful clusters - Clava Dine is its bigger sister that shares the same stunning design. With its exclusive and elegant look, the Clava Dine will fit perfectly over the dining table or the coffee table, bringing a cozy and chic feeling. The lamp comes in matte white, brushed brass, brushed copper and polished steel, so it can lighten up any home.