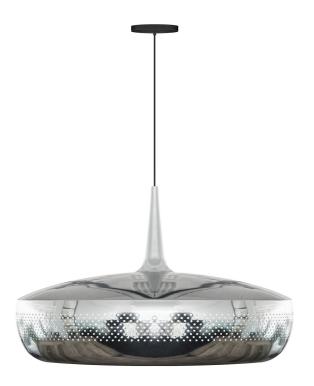

SKU: 974231

Clava Dine Hardwired Pendant in Steel with

Black Cord

Regular Price: \$432.00

Special Price: \$318.00

|         | Height | Width | Depth |
|---------|--------|-------|-------|
| Overall | 11.00  | 17.00 | 17.00 |

Built on the success gained by the Clava – a small and stylish lampshade with retro hints, perfect for beautiful clusters – Clava Dine is its bigger sister that shares the same stunning design. With its exclusive and elegant look, the Clava Dine will fit perfectly over the dining table or the coffee table, bringing a cozy and chic feeling. The lamp comes in matte white, brushed brass, brushed copper and polished steel, so it can lighten up any home.