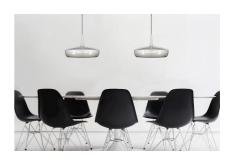

Built on the success gained by the Clava – a small and stylish lampshade with retro hints, perfect for beautiful clusters – Clava Dine is its bigger sister that shares the same stunning design. With its exclusive and elegant look, the Clava Dine will fit perfectly over the dining table or the coffee table, bringing a cozy and chic feeling. The lamp comes in matte white, brushed brass, brushed copper and polished steel, so it can lighten up any home.