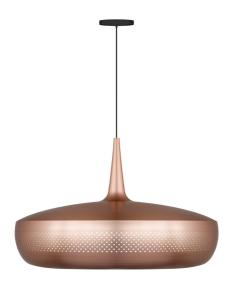

Width

Depth

Height

SKU: 974233

Clava Dine Hardwired Pendant in Copper with

**Black Cord** 

Overall 11.00 17.00 17.00 Regular Price: \$432.00

Special Price: \$318.00

Built on the success gained by the Clava – a small and stylish lampshade with retro hints, perfect for beautiful clusters - Clava Dine is its bigger sister that shares the same stunning design. With its exclusive and elegant look, the Clava Dine will fit perfectly over the dining table or the coffee table, bringing a cozy and chic feeling. The lamp comes in matte white, brushed brass, brushed copper and polished steel, so it can lighten up any home.