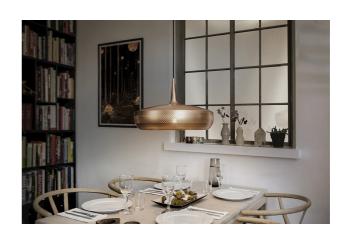

Built on the success gained by the Clava – a small and stylish lampshade with retro hints, perfect for beautiful clusters - Clava Dine is its bigger sister that shares the same stunning design. With its exclusive and elegant look, the Clava Dine will fit perfectly over the dining table or the coffee table, bringing a cozy and chic feeling. The lamp comes in matte white, brushed brass, brushed copper and polished steel, so it can lighten up any home.