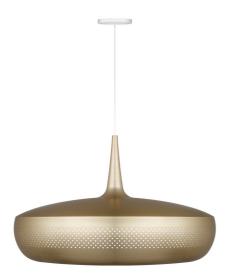

SKU: 974234

Clava Dine Hardwired Pendant in Brass with

White Cord

Regular Price: \$432.00 Special Price: \$318.00

|         | Height | Width | Depth |
|---------|--------|-------|-------|
| Overall | 11.00  | 17.00 | 17.00 |

Built on the success gained by the Clava – a small and stylish lampshade with retro hints, perfect for beautiful clusters – Clava Dine is its bigger sister that shares the same stunning design. With its exclusive and elegant look, the Clava Dine will fit perfectly over the dining table or the coffee table, bringing a cozy and chic feeling. The lamp comes in matte white, brushed brass, brushed copper and polished steel, so it can lighten up any home.