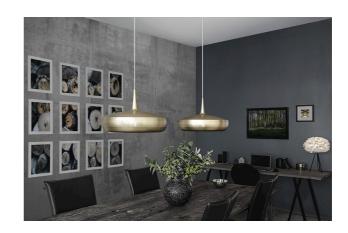

Built on the success gained by the Clava – a small and stylish lampshade with retro hints, perfect for beautiful clusters – Clava Dine is its bigger sister that shares the same stunning design. With its exclusive and elegant look, the Clava Dine will fit perfectly over the dining table or the coffee table, bringing a cozy and chic feeling. The lamp comes in matte white, brushed brass, brushed copper and polished steel, so it can lighten up any home.