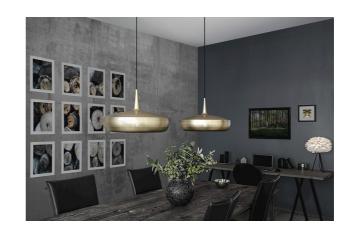

Built on the success gained by the Clava – a small and stylish lampshade with retro hints, perfect for beautiful clusters – Clava Dine is its bigger sister that shares the same stunning design. With its exclusive and elegant look, the Clava Dine will fit perfectly over the dining table or the coffee table, bringing a cozy and chic feeling. The lamp comes in matte white, brushed brass, brushed copper and polished steel, so it can lighten up any home.