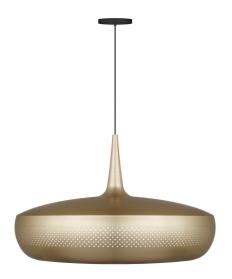

SKU: 974235

Clava Dine Hardwired Pendant in Brass with

**Black Cord** 

Regular Price: \$432.00 Special Price: \$318.00

|         | Height | Width | Depth |
|---------|--------|-------|-------|
| Overall | 11.00  | 17.00 | 17.00 |

Built on the success gained by the Clava – a small and stylish lampshade with retro hints, perfect for beautiful clusters – Clava Dine is its bigger sister that shares the same stunning design. With its exclusive and elegant look, the Clava Dine will fit perfectly over the dining table or the coffee table, bringing a cozy and chic feeling. The lamp comes in matte white, brushed brass, brushed copper and polished steel, so it can lighten up any home.