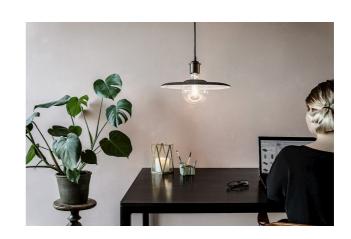

The shade combines aesthetics with functionality and ensures a simple, useful accessory for the lightbulb. Used on the included LED 3W 4.9" 180 Lumen E26 Light Bulb and pendant cord, the shade will help you adjust the direction and amount of light, while shielding any unwanted glare. All you have to do is fine-tune the position of the shade on the lightbulb, and you will put everything else in the shade.