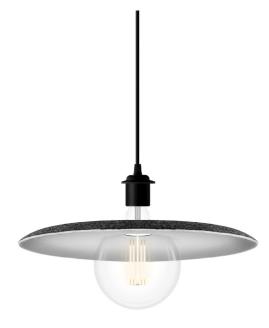

SKU: 974237

Shade Plug-In Pendant with LED Bulb

Regular Price: \$175.00 Special Price: \$128.00

|         | Height | Width | Depth |
|---------|--------|-------|-------|
| Overall | 13.00  | 13.00 | 13.00 |

The shade combines aesthetics with functionality and ensures a simple, useful accessory for the lightbulb. Used on the included LED 3W 4.9" 180 Lumen E26 Light Bulb and pendant cord, the shade will help you adjust the direction and amount of light, while shielding any unwanted glare. All you have to do is fine-tune the position of the shade on the lightbulb, and you will put everything else in the shade.