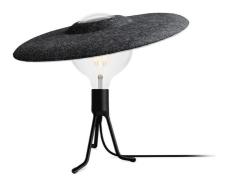

## SKU: 974238 Shade Tripod Base Table Lamp with LED Bulb Regular Price: \$199.00 Special Price: \$146.00

|         | Height | Width | Depth |
|---------|--------|-------|-------|
| Overall | 16.00  | 13.00 | 13.00 |

The shade combines aesthetics with functionality and ensures a simple, useful accessory for the lightbulb. Used on the included LED 3W 4.9" 180 Lumen E26 Light Bulb and pendant cord, the Shade will help you adjust the direction and amount of light, while shielding any unwanted glare. All you have to do is fine-tune the position of the shade on the lightbulb, and you will put everything else in the shade.