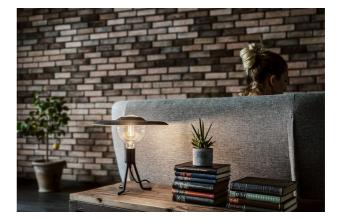

## SKU: 974238 Shade Tripod Base Table Lamp with LED Bulb Regular Price: \$199.00 Special Price: \$146.00

|         | Height | Width | Depth |
|---------|--------|-------|-------|
| Overall | 16.00  | 13.00 | 13.00 |

The shade combines aesthetics with functionality and ensures a simple, useful accessory for the lightbulb. Used on the included LED 3W 4.9" 180 Lumen E26 Light Bulb and pendant cord, the Shade will help you adjust the direction and amount of light, while shielding any unwanted glare. All you have to do is fine-tune the position of the shade on the lightbulb, and you will put everything else in the shade.