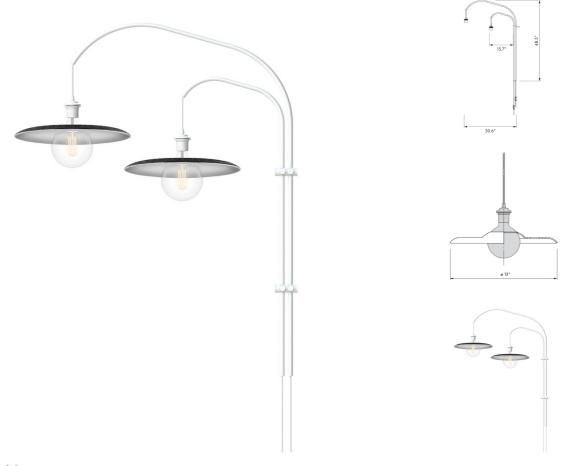

SKU: 974241

Shade 2-Light Wall Lamp with LED Bulbs with

White Wall Hanger Regular Price: \$567.00 Special Price: \$415.00

| all Lamp with LED Buibs with<br>ler |         | Height | Width | Depth |  |
|-------------------------------------|---------|--------|-------|-------|--|
| <del>7.00</del>                     | Overall | 49.00  | 27.00 | 37.00 |  |

The shade combines aesthetics with functionality and ensures a simple, useful accessory for the lightbulb. Used on the included LED 3W 4.9" 180 Lumen E26 Light Bulb and Willow wall hanger, the shade will help you adjust the direction and amount of light, while shielding any unwanted glare.