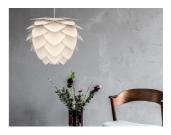

Special Price: \$514.00

The Aluvia is an artistic assemblage of 60 precision-cut aluminum leaves, overlapping each other on a durable polycarbonate frame. These metal leaves surround the light source, emitting glare-free, ambient light. The underside of each leaf is painted white for increased light reflection, and the exterior is finished in one of two different colors: subtle Pearl or dramatic Anthracite. Available in two sizes, the Medium (18.9"h x 23.3"w) can be used as a pendant or hanging wall lamp, while the Mini (11.8"h x 15.7"w) is available as a pendant, table lamp, floor lamp or hanging wall lamp. Hang it over the dining table, position it in a corner, or use as a statement piece anywhere; the Aluvia makes an artistic impact in any room.