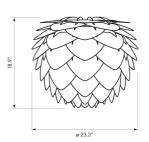

SKU: 974247

| Aluvia Medium Hardwired Pendant in Pearl with White Cord | Height | Width | Depth |
|----------------------------------------------------------|--------|-------|-------|
| Regular Price: \$702.00 Overal                           | 19.00  | 23.00 | 23.00 |