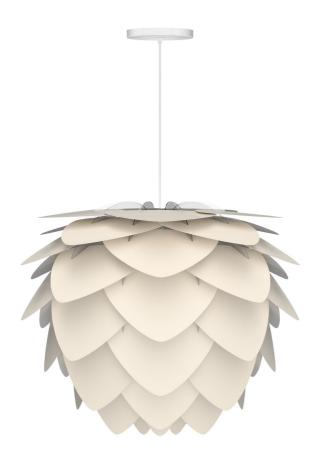

Special Price: \$514.00

The Aluvia is an artistic assemblage of 60 precision-cut aluminum leaves, overlapping each other on a durable polycarbonate frame. These metal leaves surround the light source, emitting glare-free, ambient light. The underside of each leaf is painted white for increased light reflection, and the exterior is finished in one of two different colors: subtle Pearl or dramatic Anthracite. Available in two sizes, the Medium (18.9"h x 23.3"w) can be used as a pendant or hanging wall lamp, while the Mini (11.8"h x 15.7"w) is available as a pendant, table lamp, floor lamp or hanging wall lamp. Hang it over the dining table, position it in a corner, or use as a statement piece anywhere; the Aluvia makes an artistic impact in any room.