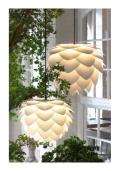

Special Price: \$514.00

The Aluvia is an artistic assemblage of 60 precision-cut aluminum leaves, overlapping each other on a durable polycarbonate frame. These metal leaves surround the light source, emitting glare-free, ambient light. The underside of each leaf is painted white for increased light reflection, and the exterior is finished in one of two different colors: subtle Pearl or dramatic Anthracite. Available in two sizes, the Medium (18.9"h x 23.3"w) can be used as a pendant or hanging wall lamp, while the Mini (11.8"h x 15.7"w) is available as a pendant, table lamp, floor lamp or hanging wall lamp. Hang it over the dining table, position it in a corner, or use as a statement piece anywhere; the Aluvia makes an artistic impact in any room.