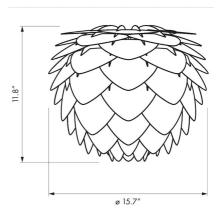

SKU: 974253

Aluvia Mini Hardwired Pendant in Pearl with

White Cord

Regular Price: \$432.00 Special Price: \$317.00

|         | Height | Width | Depth |
|---------|--------|-------|-------|
| Overall | 12.00  | 16.00 | 16.00 |

The Aluvia is an artistic assemblage of 60 precision-cut aluminum leaves, overlapping each other on a durable polycarbonate frame. These metal leaves surround the light source, emitting glare-free, ambient light. The underside of each leaf is painted white for increased light reflection, and the exterior is finished in one of two different colors: subtle Pearl or dramatic Anthracite. Available in two sizes, the Medium (18.9"h x 23.3"w) can be used as a pendant or hanging wall lamp, while the Mini (11.8"h x 15.7"w) is available as a pendant, table lamp, floor lamp or hanging wall lamp. Hang it over the dining table, position it in a corner, or use as a statement piece anywhere; the Aluvia makes an artistic impact in any room.