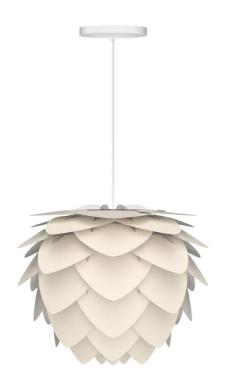

SKU: 974253

Aluvia Mini Hardwired Pendant in Pearl with

White Cord

Regular Price: \$432.00 Special Price: \$317.00

|         | Height | Width | Depth |
|---------|--------|-------|-------|
| Overall | 12.00  | 16.00 | 16.00 |

The Aluvia is an artistic assemblage of 60 precision-cut aluminum leaves, overlapping each other on a durable polycarbonate frame. These metal leaves surround the light source, emitting glare-free, ambient light. The underside of each leaf is painted white for increased light reflection, and the exterior is finished in one of two different colors: subtle Pearl or dramatic Anthracite. Available in two sizes, the Medium (18.9"h x 23.3"w) can be used as a pendant or hanging wall lamp, while the Mini (11.8"h x 15.7"w) is available as a pendant, table lamp, floor lamp or hanging wall lamp. Hang it over the dining table, position it in a corner, or use as a statement piece anywhere; the Aluvia makes an artistic impact in any room.