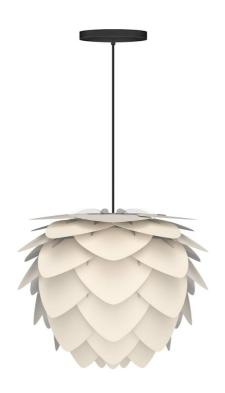

SKU: 974254

Aluvia Mini Hardwired Pendant in Pearl with

Black Cord

Regular Price: \$432.00 Special Price: \$317.00

|         | Height | Width | Depth |
|---------|--------|-------|-------|
| Overall | 12.00  | 16.00 | 16.00 |

The Aluvia is an artistic assemblage of 60 precision-cut aluminum leaves, overlapping each other on a durable polycarbonate frame. These metal leaves surround the light source, emitting glare-free, ambient light. The underside of each leaf is painted white for increased light reflection, and the exterior is finished in one of two different colors: subtle Pearl or dramatic Anthracite. Available in two sizes, the Medium (18.9"h x 23.3"w) can be used as a pendant or hanging wall lamp, while the Mini (11.8"h x 15.7"w) is available as a pendant, table lamp, floor lamp or hanging wall lamp. Hang it over the dining table, position it in a corner, or use as a statement piece anywhere; the Aluvia makes an artistic impact in any room.