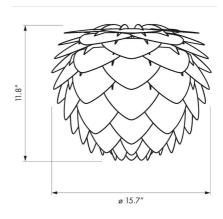

SKU: 974254

Aluvia Mini Hardwired Pendant in Pearl with

Black Cord

Regular Price: \$432.00 Special Price: \$317.00

|         | Height | Width | Depth |
|---------|--------|-------|-------|
| Overall | 12.00  | 16.00 | 16.00 |

The Aluvia is an artistic assemblage of 60 precision-cut aluminum leaves, overlapping each other on a durable polycarbonate frame. These metal leaves surround the light source, emitting glare-free, ambient light. The underside of each leaf is painted white for increased light reflection, and the exterior is finished in one of two different colors: subtle Pearl or dramatic Anthracite. Available in two sizes, the Medium (18.9"h x 23.3"w) can be used as a pendant or hanging wall lamp, while the Mini (11.8"h x 15.7"w) is available as a pendant, table lamp, floor lamp or hanging wall lamp. Hang it over the dining table, position it in a corner, or use as a statement piece anywhere; the Aluvia makes an artistic impact in any room.