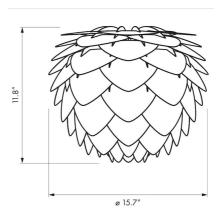

The Aluvia is an artistic assemblage of 60 precision-cut aluminum leaves, overlapping each other on a durable polycarbonate frame. These metal leaves surround the light source, emitting glare-free, ambient light. The underside of each leaf is painted white for increased light reflection, and the exterior is finished in one of two different colors: subtle Pearl or dramatic Anthracite. Available in two sizes, the Medium (18.9"h x 23.3"w) can be used as a pendant or hanging wall lamp, while the Mini (11.8"h x 15.7"w) is available as a pendant, table lamp, floor lamp or hanging wall lamp. Hang it over the dining table, position it in a corner, or use as a statement piece anywhere; the Aluvia makes an artistic impact in any room.