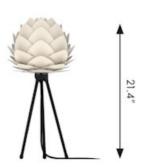

SKU: 974258

Aluvia Table Lamp in Pearl with Black Base

Regular Price: \$474.00 Special Price: \$348.00

|         | Height | Width | Depth |
|---------|--------|-------|-------|
| Overall | 26.00  | 16.00 | 16.00 |

The Aluvia is an artistic assemblage of 60 precision-cut aluminum leaves, overlapping each other on a durable polycarbonate frame. These metal leaves surround the light source, emitting glare-free, ambient light. The underside of each leaf is painted white for increased light reflection, and the exterior is finished in one of two different colors: subtle Pearl or dramatic Anthracite. Available in two sizes, the Medium (18.9"h x 23.3"w) can be used as a pendant or hanging wall lamp, while the Mini (11.8"h x 15.7"w) is available as a pendant, table lamp, floor lamp or hanging wall lamp. Hang it over the dining table, position it in a corner, or use as a statement piece anywhere; the Aluvia makes an artistic impact in any room.