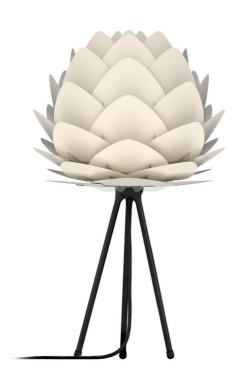

SKU: 974258

Aluvia Table Lamp in Pearl with Black Base

Regular Price: \$474.00 Special Price: \$348.00

|         | Height | Width | Depth |
|---------|--------|-------|-------|
| Overall | 26.00  | 16.00 | 16.00 |

The Aluvia is an artistic assemblage of 60 precision-cut aluminum leaves, overlapping each other on a durable polycarbonate frame. These metal leaves surround the light source, emitting glare-free, ambient light. The underside of each leaf is painted white for increased light reflection, and the exterior is finished in one of two different colors: subtle Pearl or dramatic Anthracite. Available in two sizes, the Medium (18.9"h x 23.3"w) can be used as a pendant or hanging wall lamp, while the Mini (11.8"h x 15.7"w) is available as a pendant, table lamp, floor lamp or hanging wall lamp. Hang it over the dining table, position it in a corner, or use as a statement piece anywhere; the Aluvia makes an artistic impact in any room.