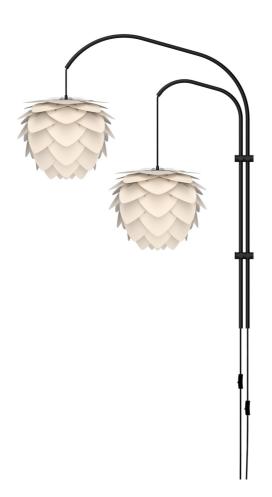

SKU: 974264

Aluvia Mini 2-Light Wall Lamp in Pearl with Black
Wall Hanger

Regular Price: \$1,080.00

Overall

Overall

Width
Depth
49.00
32.00
38.00

Special Price: \$792.00

The Aluvia is an artistic assemblage of 60 precision-cut aluminum leaves, overlapping each other on a durable polycarbonate frame. These metal leaves surround the light source, emitting glare-free, ambient light. The underside of each leaf is painted white for increased light reflection, and the exterior is finished in one of two different colors: subtle Pearl or dramatic Anthracite. Available in two sizes, the Medium (18.9"h x 23.3"w) can be used as a pendant or hanging wall lamp, while the Mini (11.8"h x 15.7"w) is available as a pendant, table lamp, floor lamp or hanging wall lamp. Hang it over the dining table, position it in a corner, or use as a statement piece anywhere; the Aluvia makes an artistic impact in any room.