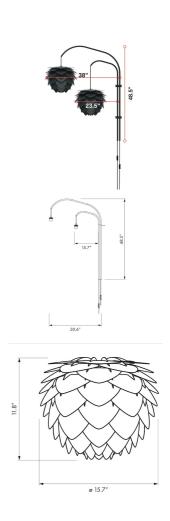

SKU: 974264

Aluvia Mini 2-Light Wall Lamp in Pearl with Black
Wall Hanger

Regular Price: \$1,080.00

Overall

Overall

Width
Depth
49.00
32.00
38.00

Special Price: \$792.00

The Aluvia is an artistic assemblage of 60 precision-cut aluminum leaves, overlapping each other on a durable polycarbonate frame. These metal leaves surround the light source, emitting glare-free, ambient light. The underside of each leaf is painted white for increased light reflection, and the exterior is finished in one of two different colors: subtle Pearl or dramatic Anthracite. Available in two sizes, the Medium (18.9"h x 23.3"w) can be used as a pendant or hanging wall lamp, while the Mini (11.8"h x 15.7"w) is available as a pendant, table lamp, floor lamp or hanging wall lamp. Hang it over the dining table, position it in a corner, or use as a statement piece anywhere; the Aluvia makes an artistic impact in any room.