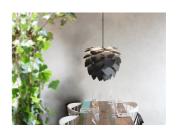

The Aluvia is an artistic assemblage of 60 precision-cut aluminum leaves, overlapping each other on a durable polycarbonate frame. These metal leaves surround the light source, emitting glare-free, ambient light. The underside of each leaf is painted white for increased light reflection, and the exterior is finished in one of two different colors: subtle Pearl or dramatic Anthracite. Available in two sizes, the Medium (18.9"h x 23.3"w) can be used as a pendant or hanging wall lamp, while the Mini (11.8"h x 15.7"w) is available as a pendant, table lamp, floor lamp or hanging wall lamp. Hang it over the dining table, position it in a corner, or use as a statement piece anywhere; the Aluvia makes an artistic impact in any room.