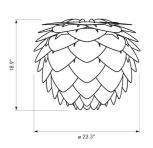

SKU: 974267

Aluvia Medium Plug-In Pendant in Anthracite

with White Cord

Regular Price: \$702.00 Special Price: \$514.00

|         | Height | Width | Depth |
|---------|--------|-------|-------|
| Overall | 19.00  | 23.00 | 23.00 |

The Aluvia is an artistic assemblage of 60 precision-cut aluminum leaves, overlapping each other on a durable polycarbonate frame. These metal leaves surround the light source, emitting glare-free, ambient light. The underside of each leaf is painted white for increased light reflection, and the exterior is finished in one of two different colors: subtle Pearl or dramatic Anthracite. Available in two sizes, the Medium (18.9"h x 23.3"w) can be used as a pendant or hanging wall lamp, while the Mini (11.8"h x 15.7"w) is available as a pendant, table lamp, floor lamp or hanging wall lamp. Hang it over the dining table, position it in a corner, or use as a statement piece anywhere; the Aluvia makes an artistic impact in any room.