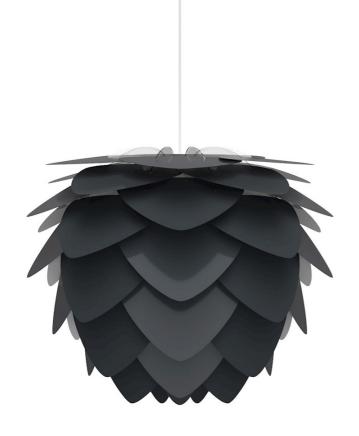

The Aluvia is an artistic assemblage of 60 precision-cut aluminum leaves, overlapping each other on a durable polycarbonate frame. These metal leaves surround the light source, emitting glare-free, ambient light. The underside of each leaf is painted white for increased light reflection, and the exterior is finished in one of two different colors: subtle Pearl or dramatic Anthracite. Available in two sizes, the Medium (18.9"h x 23.3"w) can be used as a pendant or hanging wall lamp, while the Mini (11.8"h x 15.7"w) is available as a pendant, table lamp, floor lamp or hanging wall lamp. Hang it over the dining table, position it in a corner, or use as a statement piece anywhere; the Aluvia makes an artistic impact in any room.