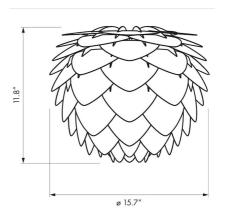

12.00

16.00

Special Price: \$317.00

The Aluvia is an artistic assemblage of 60 precision-cut aluminum leaves, overlapping each other on a durable polycarbonate frame. These metal leaves surround the light source, emitting glare-free, ambient light. The underside of each leaf is painted white for increased light reflection, and the exterior is finished in one of two different colors: subtle Pearl or dramatic Anthracite. Available in two sizes, the Medium (18.9"h x 23.3"w) can be used as a pendant or hanging wall lamp, while the Mini (11.8"h x 15.7"w) is available as a pendant, table lamp, floor lamp or hanging wall lamp. Hang it over the dining table, position it in a corner, or use as a statement piece anywhere; the Aluvia makes an artistic impact in any room.