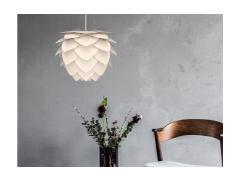

12.00

16.00

Special Price: \$317.00

The Aluvia is an artistic assemblage of 60 precision-cut aluminum leaves, overlapping each other on a durable polycarbonate frame. These metal leaves surround the light source, emitting glare-free, ambient light. The underside of each leaf is painted white for increased light reflection, and the exterior is finished in one of two different colors: subtle Pearl or dramatic Anthracite. Available in two sizes, the Medium (18.9"h x 23.3"w) can be used as a pendant or hanging wall lamp, while the Mini (11.8"h x 15.7"w) is available as a pendant, table lamp, floor lamp or hanging wall lamp. Hang it over the dining table, position it in a corner, or use as a statement piece anywhere; the Aluvia makes an artistic impact in any room.