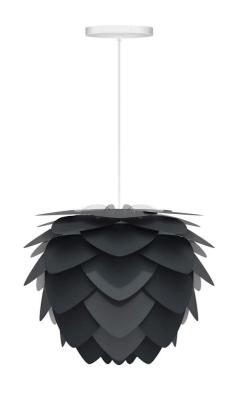

SKU: 974271

Aluvia Mini Hardwired Pendant in Anthracite with

White Cord

Regular Price: \$432.00

Overall

Height

Width

Depth

12.00

16.00

Special Price: \$317.00

The Aluvia is an artistic assemblage of 60 precision-cut aluminum leaves, overlapping each other on a durable polycarbonate frame. These metal leaves surround the light source, emitting glare-free, ambient light. The underside of each leaf is painted white for increased light reflection, and the exterior is finished in one of two different colors: subtle Pearl or dramatic Anthracite. Available in two sizes, the Medium (18.9"h x 23.3"w) can be used as a pendant or hanging wall lamp, while the Mini (11.8"h x 15.7"w) is available as a pendant, table lamp, floor lamp or hanging wall lamp. Hang it over the dining table, position it in a corner, or use as a statement piece anywhere; the Aluvia makes an artistic impact in any room.