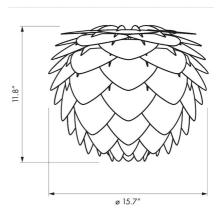

The Aluvia is an artistic assemblage of 60 precision-cut aluminum leaves, overlapping each other on a durable polycarbonate frame. These metal leaves surround the light source, emitting glare-free, ambient light. The underside of each leaf is painted white for increased light reflection, and the exterior is finished in one of two different colors: subtle Pearl or dramatic Anthracite. Available in two sizes, the Medium (18.9"h x 23.3"w) can be used as a pendant or hanging wall lamp, while the Mini (11.8"h x 15.7"w) is available as a pendant, table lamp, floor lamp or hanging wall lamp. Hang it over the dining table, position it in a corner, or use as a statement piece anywhere; the Aluvia makes an artistic impact in any room.