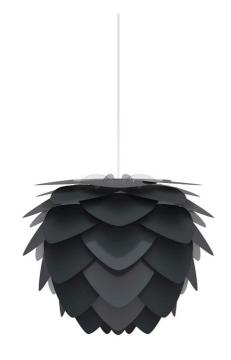

SKU: 974273

Aluvia Mini Plug-In Pendant in Anthracite with

White Cord

Regular Price: \$432.00 Special Price: \$317.00

|         | Height | Width | Depth |
|---------|--------|-------|-------|
| Overall | 12.00  | 16.00 | 16.00 |

The Aluvia is an artistic assemblage of 60 precision-cut aluminum leaves, overlapping each other on a durable polycarbonate frame. These metal leaves surround the light source, emitting glare-free, ambient light. The underside of each leaf is painted white for increased light reflection, and the exterior is finished in one of two different colors: subtle Pearl or dramatic Anthracite. Available in two sizes, the Medium (18.9"h x 23.3"w) can be used as a pendant or hanging wall lamp, while the Mini (11.8"h x 15.7"w) is available as a pendant, table lamp, floor lamp or hanging wall lamp. Hang it over the dining table, position it in a corner, or use as a statement piece anywhere; the Aluvia makes an artistic impact in any room.