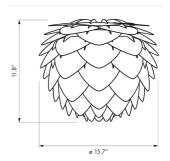

The Aluvia is an artistic assemblage of 60 precision-cut aluminum leaves, overlapping each other on a durable polycarbonate frame. These metal leaves surround the light source, emitting glare-free, ambient light. The underside of each leaf is painted white for increased light reflection, and the exterior is finished in one of two different colors: subtle Pearl or dramatic Anthracite. Available in two sizes, the Medium (18.9"h x 23.3"w) can be used as a pendant or hanging wall lamp, while the Mini (11.8"h x 15.7"w) is available as a pendant, table lamp, floor lamp or hanging wall lamp. Hang it over the dining table, position it in a corner, or use as a statement piece anywhere; the Aluvia makes an artistic impact in any room.