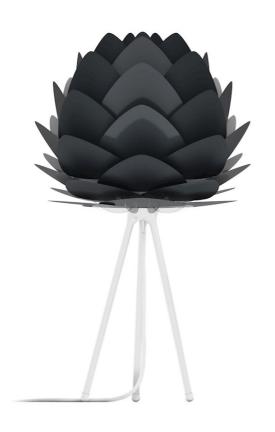

SKU: 974275

| Aluvia Table Lamp in Anthracite with White Base |         | Height | Width | Depth |
|-------------------------------------------------|---------|--------|-------|-------|
| Regular Price: \$474.00                         | Overall | 26.00  | 16.00 | 16.00 |
| Special Price: \$348.00                         |         |        |       |       |

The Aluvia is an artistic assemblage of 60 precision-cut aluminum leaves, overlapping each other on a durable polycarbonate frame. These metal leaves surround the light source, emitting glare-free, ambient light. The underside of each leaf is painted white for increased light reflection, and the exterior is finished in one of two different colors: subtle Pearl or dramatic Anthracite. Available in two sizes, the Medium (18.9"h x 23.3"w) can be used as a pendant or hanging wall lamp, while the Mini (11.8"h x 15.7"w) is available as a pendant, table lamp, floor lamp or hanging wall lamp. Hang it over the dining table, position it in a corner, or use as a statement piece anywhere; the Aluvia makes an artistic impact in any room.