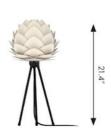

SKU: 974275

| Aluvia Table Lamp in Anthracite with White Base |         | Height | Width | Depth |
|-------------------------------------------------|---------|--------|-------|-------|
| Regular Price: \$474.00                         | Overall | 26.00  | 16.00 | 16.00 |
| Special Price: \$348.00                         |         |        |       |       |

The Aluvia is an artistic assemblage of 60 precision-cut aluminum leaves, overlapping each other on a durable polycarbonate frame. These metal leaves surround the light source, emitting glare-free, ambient light. The underside of each leaf is painted white for increased light reflection, and the exterior is finished in one of two different colors: subtle Pearl or dramatic Anthracite. Available in two sizes, the Medium (18.9"h x 23.3"w) can be used as a pendant or hanging wall lamp, while the Mini (11.8"h x 15.7"w) is available as a pendant, table lamp, floor lamp or hanging wall lamp. Hang it over the dining table, position it in a corner, or use as a statement piece anywhere; the Aluvia makes an artistic impact in any room.