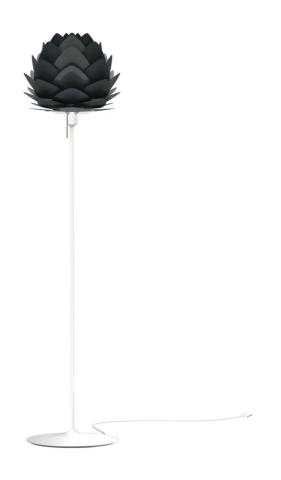

SKU: 974277

| Aluvia Floor Lamp in Anthracite with White Base |         | Height | Width | Depth |
|-------------------------------------------------|---------|--------|-------|-------|
| Regular Price: \$606.00                         | Overall | 67.00  | 16.00 | 67.00 |
| Special Price: \$444.00                         |         |        |       |       |

The Aluvia is an artistic assemblage of 60 precision-cut aluminum leaves, overlapping each other on a durable polycarbonate frame. These metal leaves surround the light source, emitting glare-free, ambient light. The underside of each leaf is painted white for increased light reflection, and the exterior is finished in one of two different colors: subtle Pearl or dramatic Anthracite. Available in two sizes, the Medium (18.9"h x 23.3"w) can be used as a pendant or hanging wall lamp, while the Mini (11.8"h x 15.7"w) is available as a pendant, table lamp, floor lamp or hanging wall lamp. Hang it over the dining table, position it in a corner, or use as a statement piece anywhere; the Aluvia makes an artistic impact in any room.