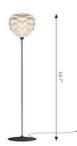

SKU: 974277

| Aluvia Floor Lamp in Anthracite with White Base |         | Height | Width | Depth |
|-------------------------------------------------|---------|--------|-------|-------|
| Regular Price: \$606.00                         | Overall | 67.00  | 16.00 | 67.00 |
| Special Price: \$444.00                         |         |        |       |       |