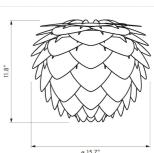

The Aluvia is an artistic assemblage of 60 precision-cut aluminum leaves, overlapping each other on a durable polycarbonate frame. These metal leaves surround the light source, emitting glare-free, ambient light. The underside of each leaf is painted white for increased light reflection, and the exterior is finished in one of two different colors: subtle Pearl or dramatic Anthracite. Available in two sizes, the Medium (18.9"h x 23.3"w) can be used as a pendant or hanging wall lamp, while the Mini (11.8"h x 15.7"w) is available as a pendant, table lamp, floor lamp or hanging wall lamp. Hang it over the dining table, position it in a corner, or use as a statement piece anywhere; the Aluvia makes an artistic impact in any room.