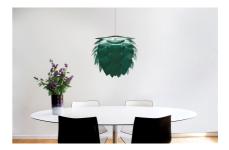

The Aluvia is an artistic assemblage of 60 precision-cut aluminum leaves, overlapping each other on a durable polycarbonate frame. These metal leaves surround the light source, emitting glare-free, ambient light. The underside of each leaf is painted white for increased light reflection, and the exterior is finished in one of two different colors: subtle Pearl or dramatic Anthracite. Available in two sizes, the Medium (18.9"h x 23.3"w) can be used as a pendant or hanging wall lamp, while the Mini (11.8"h x 15.7"w) is available as a pendant, table lamp, floor lamp or hanging wall lamp. Hang it over the dining table, position it in a corner, or use as a statement piece anywhere; the Aluvia makes an artistic impact in any room.