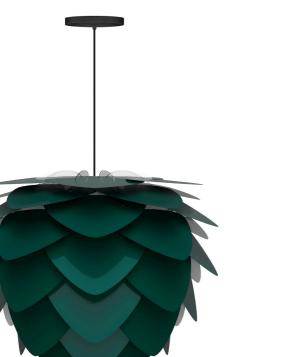

## memoky

SKU: 974284Aluvia Medium Hardwired Pendant in Forest with<br/>Black CordHeightWidthDepthRegular Price: \$702.00Overall19.0023.0023.00Special Price: \$514.00Special Price: \$514.00Special Price: \$514.00Special Price: \$514.00Special Price: \$514.00

The Aluvia is an artistic assemblage of 60 precision-cut aluminum leaves, overlapping each other on a durable polycarbonate frame. These metal leaves surround the light source, emitting glare-free, ambient light. The underside of each leaf is painted white for increased light reflection, and the exterior is finished in one of two different colors: subtle Pearl or dramatic Anthracite. Available in two sizes, the Medium (18.9"h x 23.3"w) can be used as a pendant or hanging wall lamp, while the Mini (11.8"h x 15.7"w) is available as a pendant, table lamp, floor lamp or hanging wall lamp. Hang it over the dining table, position it in a corner, or use as a statement piece anywhere; the Aluvia makes an artistic impact in any room.