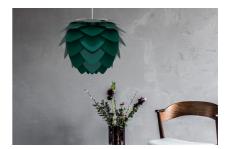

The Aluvia is an artistic assemblage of 60 precision-cut aluminum leaves, overlapping each other on a durable polycarbonate frame. These metal leaves surround the light source, emitting glare-free, ambient light. The underside of each leaf is painted white for increased light reflection, and the exterior is finished in one of two different colors: subtle Pearl or dramatic Anthracite. Available in two sizes, the Medium (18.9"h x 23.3"w) can be used as a pendant or hanging wall lamp, while the Mini (11.8"h x 15.7"w) is available as a pendant, table lamp, floor lamp or hanging wall lamp. Hang it over the dining table, position it in a corner, or use as a statement piece anywhere; the Aluvia makes an artistic impact in any room.