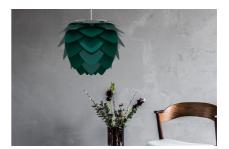

The Aluvia is an artistic assemblage of 60 precision-cut aluminum leaves, overlapping each other on a durable polycarbonate frame. These metal leaves surround the light source, emitting glare-free, ambient light. The underside of each leaf is painted white for increased light reflection, and the exterior is finished in one of two different colors: subtle Pearl or dramatic Anthracite. Available in two sizes, the Medium (18.9"h x 23.3"w) can be used as a pendant or hanging wall lamp, while the Mini (11.8"h x 15.7"w) is available as a pendant, table lamp, floor lamp or hanging wall lamp. Hang it over the dining table, position it in a corner, or use as a statement piece anywhere; the Aluvia makes an artistic impact in any room.