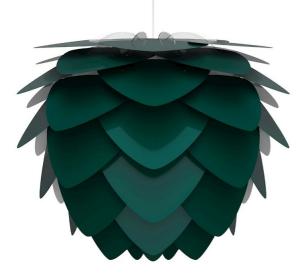

The Aluvia is an artistic assemblage of 60 precision-cut aluminum leaves, overlapping each other on a durable polycarbonate frame. These metal leaves surround the light source, emitting glare-free, ambient light. The underside of each leaf is painted white for increased light reflection, and the exterior is finished in one of two different colors: subtle Pearl or dramatic Anthracite. Available in two sizes, the Medium (18.9"h x 23.3"w) can be used as a pendant or hanging wall lamp, while the Mini (11.8"h x 15.7"w) is available as a pendant, table lamp, floor lamp or hanging wall lamp. Hang it over the dining table, position it in a corner, or use as a statement piece anywhere; the Aluvia makes an artistic impact in any room.