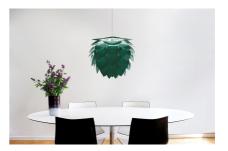

The Aluvia is an artistic assemblage of 60 precision-cut aluminum leaves, overlapping each other on a durable polycarbonate frame. These metal leaves surround the light source, emitting glare-free, ambient light. The underside of each leaf is painted white for increased light reflection, and the exterior is finished in one of two different colors: subtle Pearl or dramatic Anthracite. Available in two sizes, the Medium (18.9"h x 23.3"w) can be used as a pendant or hanging wall lamp, while the Mini (11.8"h x 15.7"w) is available as a pendant, table lamp, floor lamp or hanging wall lamp. Hang it over the dining table, position it in a corner, or use as a statement piece anywhere; the Aluvia makes an artistic impact in any room.