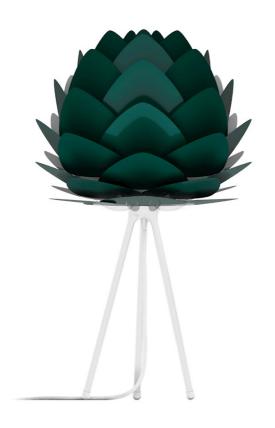

SKU: 974293

Aluvia Table Lamp in Forest with White Base

Regular Price: \$474.00 Special Price: \$348.00

|         | Height | Width | Depth |
|---------|--------|-------|-------|
| Overall | 26.00  | 16.00 | 16.00 |

The Aluvia is an artistic assemblage of 60 precision-cut aluminum leaves, overlapping each other on a durable polycarbonate frame. These metal leaves surround the light source, emitting glare-free, ambient light. The underside of each leaf is painted white for increased light reflection, and the exterior is finished in one of two different colors: subtle Pearl or dramatic Anthracite. Available in two sizes, the Medium (18.9"h x 23.3"w) can be used as a pendant or hanging wall lamp, while the Mini (11.8"h x 15.7"w) is available as a pendant, table lamp, floor lamp or hanging wall lamp. Hang it over the dining table, position it in a corner, or use as a statement piece anywhere; the Aluvia makes an artistic impact in any room.