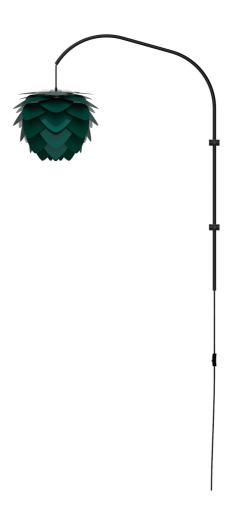

SKU: 974298

Aluvia Mini 1-Light Wall Lamp in Forest with

Black Wall Hanger Regular Price: \$594.00 Special Price: \$436.00

|         | Height | Width | Depth |
|---------|--------|-------|-------|
| Overall | 49.00  | 16.00 | 38.00 |

The Aluvia is an artistic assemblage of 60 precision-cut aluminum leaves, overlapping each other on a durable polycarbonate frame. These metal leaves surround the light source, emitting glare-free, ambient light. The underside of each leaf is painted white for increased light reflection, and the exterior is finished in one of two different colors: subtle Pearl or dramatic Anthracite. Available in two sizes, the Medium (18.9"h x 23.3"w) can be used as a pendant or hanging wall lamp, while the Mini (11.8"h x 15.7"w) is available as a pendant, table lamp, floor lamp or hanging wall lamp. Hang it over the dining table, position it in a corner, or use as a statement piece anywhere; the Aluvia makes an artistic impact in any room.