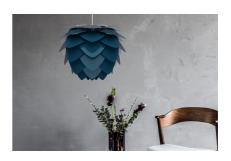

SKU: 974301

Aluvia Medium Hardwired Pendant in Petrol with

Height Width Depth White Cord 19.00 23.00 Overall 23.00 Regular Price: \$702.00

Special Price: \$514.00

The Aluvia is an artistic assemblage of 60 precision-cut aluminum leaves, overlapping each other on a durable polycarbonate frame. These metal leaves surround the light source, emitting glare-free, ambient light. The underside of each leaf is painted white for increased light reflection, and the exterior is finished in one of two different colors: subtle Pearl or dramatic Anthracite. Available in two sizes, the Medium (18.9"h x 23.3"w) can be used as a pendant or hanging wall lamp, while the Mini (11.8"h x 15.7"w) is available as a pendant, table lamp, floor lamp or hanging wall lamp. Hang it over the dining table, position it in a corner, or use as a statement piece anywhere; the Aluvia makes an artistic impact in any room.