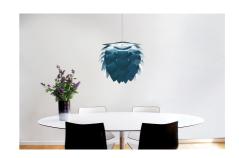

SKU: 974301

Aluvia Medium Hardwired Pendant in Petrol with

Height Width Depth White Cord 19.00 23.00 Overall 23.00 Regular Price: \$702.00

Special Price: \$514.00

The Aluvia is an artistic assemblage of 60 precision-cut aluminum leaves, overlapping each other on a durable polycarbonate frame. These metal leaves surround the light source, emitting glare-free, ambient light. The underside of each leaf is painted white for increased light reflection, and the exterior is finished in one of two different colors: subtle Pearl or dramatic Anthracite. Available in two sizes, the Medium (18.9"h x 23.3"w) can be used as a pendant or hanging wall lamp, while the Mini (11.8"h x 15.7"w) is available as a pendant, table lamp, floor lamp or hanging wall lamp. Hang it over the dining table, position it in a corner, or use as a statement piece anywhere; the Aluvia makes an artistic impact in any room.