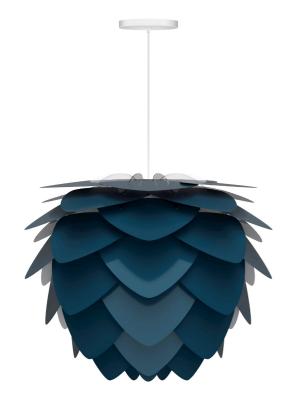

SKU: 974301

Aluvia Medium Hardwired Pendant in Petrol with

Height Width Depth White Cord 19.00 23.00 Overall 23.00 Regular Price: \$702.00

Special Price: \$514.00

The Aluvia is an artistic assemblage of 60 precision-cut aluminum leaves, overlapping each other on a durable polycarbonate frame. These metal leaves surround the light source, emitting glare-free, ambient light. The underside of each leaf is painted white for increased light reflection, and the exterior is finished in one of two different colors: subtle Pearl or dramatic Anthracite. Available in two sizes, the Medium (18.9"h x 23.3"w) can be used as a pendant or hanging wall lamp, while the Mini (11.8"h x 15.7"w) is available as a pendant, table lamp, floor lamp or hanging wall lamp. Hang it over the dining table, position it in a corner, or use as a statement piece anywhere; the Aluvia makes an artistic impact in any room.