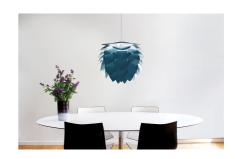

23.00

23.00

Special Price: \$514.00

The Aluvia is an artistic assemblage of 60 precision-cut aluminum leaves, overlapping each other on a durable polycarbonate frame. These metal leaves surround the light source, emitting glare-free, ambient light. The underside of each leaf is painted white for increased light reflection, and the exterior is finished in one of two different colors: subtle Pearl or dramatic Anthracite. Available in two sizes, the Medium (18.9"h x 23.3"w) can be used as a pendant or hanging wall lamp, while the Mini (11.8"h x 15.7"w) is available as a pendant, table lamp, floor lamp or hanging wall lamp. Hang it over the dining table, position it in a corner, or use as a statement piece anywhere; the Aluvia makes an artistic impact in any room.