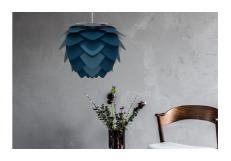

23.00

23.00

Special Price: \$514.00

The Aluvia is an artistic assemblage of 60 precision-cut aluminum leaves, overlapping each other on a durable polycarbonate frame. These metal leaves surround the light source, emitting glare-free, ambient light. The underside of each leaf is painted white for increased light reflection, and the exterior is finished in one of two different colors: subtle Pearl or dramatic Anthracite. Available in two sizes, the Medium (18.9"h x 23.3"w) can be used as a pendant or hanging wall lamp, while the Mini (11.8"h x 15.7"w) is available as a pendant, table lamp, floor lamp or hanging wall lamp. Hang it over the dining table, position it in a corner, or use as a statement piece anywhere; the Aluvia makes an artistic impact in any room.