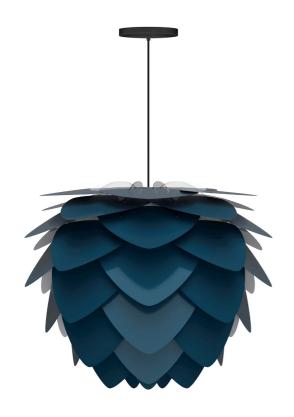

SKU: 974302

Aluvia Medium Hardwired Pendant in Petrol with

Black Cord

Regular Price: \$702.00

Overall

Height

Width

Depth

23.00

23.00

Special Price: \$514.00

The Aluvia is an artistic assemblage of 60 precision-cut aluminum leaves, overlapping each other on a durable polycarbonate frame. These metal leaves surround the light source, emitting glare-free, ambient light. The underside of each leaf is painted white for increased light reflection, and the exterior is finished in one of two different colors: subtle Pearl or dramatic Anthracite. Available in two sizes, the Medium (18.9"h x 23.3"w) can be used as a pendant or hanging wall lamp, while the Mini (11.8"h x 15.7"w) is available as a pendant, table lamp, floor lamp or hanging wall lamp. Hang it over the dining table, position it in a corner, or use as a statement piece anywhere; the Aluvia makes an artistic impact in any room.