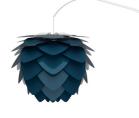

## SKU: 974305

Aluvia Medium 1-Light Wall Lamp in Petrol with White Wall Hanger Regular Price: \$864.00

|         | Height | Width | Depth |
|---------|--------|-------|-------|
| Overall | 49.00  | 23.00 | 42.00 |

Special Price: \$633.00

The Aluvia is an artistic assemblage of 60 precision-cut aluminum leaves, overlapping each other on a durable polycarbonate frame. These metal leaves surround the light source, emitting glare-free, ambient light. The underside of each leaf is painted white for increased light reflection, and the exterior is finished in one of two different colors: subtle Pearl or dramatic Anthracite. Available in two sizes, the Medium (18.9"h x 23.3"w) can be used as a pendant or hanging wall lamp, while the Mini (11.8"h x 15.7"w) is available as a pendant, table lamp, floor lamp or hanging wall lamp. Hang it over the dining table, position it in a corner, or use as a statement piece anywhere; the Aluvia makes an artistic impact in any room.