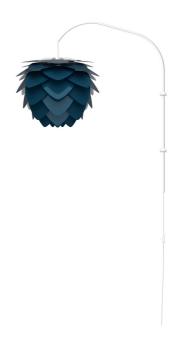

## SKU: 974305

Aluvia Medium 1-Light Wall Lamp in Petrol with White Wall Hanger Regular Price: \$864.00

|         | Height | Width | Depth |
|---------|--------|-------|-------|
| Overall | 49.00  | 23.00 | 42.00 |

Special Price: \$633.00

The Aluvia is an artistic assemblage of 60 precision-cut aluminum leaves, overlapping each other on a durable polycarbonate frame. These metal leaves surround the light source, emitting glare-free, ambient light. The underside of each leaf is painted white for increased light reflection, and the exterior is finished in one of two different colors: subtle Pearl or dramatic Anthracite. Available in two sizes, the Medium (18.9"h x 23.3"w) can be used as a pendant or hanging wall lamp, while the Mini (11.8"h x 15.7"w) is available as a pendant, table lamp, floor lamp or hanging wall lamp. Hang it over the dining table, position it in a corner, or use as a statement piece anywhere; the Aluvia makes an artistic impact in any room.