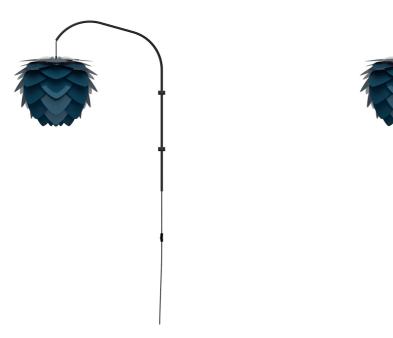

SKU: 974306

Aluvia Medium 1-Light Wall Lamp in Petrol with

Black Wall Hanger Regular Price: \$864.00

Special Price: \$633.00

|         | Height | Width | Depth |
|---------|--------|-------|-------|
| Overall | 49.00  | 23.00 | 42.00 |

The Aluvia is an artistic assemblage of 60 precision-cut aluminum leaves, overlapping each other on a durable polycarbonate frame. These metal leaves surround the light source, emitting glare-free, ambient light. The underside of each leaf is painted white for increased light reflection, and the exterior is finished in one of two different colors: subtle Pearl or dramatic Anthracite. Available in two sizes, the Medium (18.9"h x 23.3"w) can be used as a pendant or hanging wall lamp, while the Mini (11.8"h x 15.7"w) is available as a pendant, table lamp, floor lamp or hanging wall lamp. Hang it over the dining table, position it in a corner, or use as a statement piece anywhere; the Aluvia makes an artistic impact in any room.