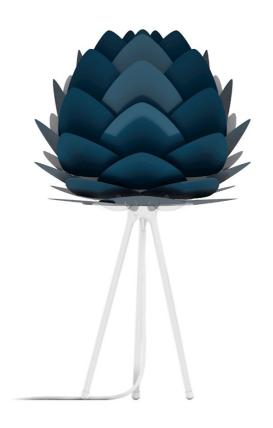

SKU: 974311

Aluvia Table Lamp in Petrol with White Base

Regular Price: \$474.00 Special Price: \$348.00

|         | Height | Width | Depth |
|---------|--------|-------|-------|
| Overall | 26.00  | 16.00 | 16.00 |

The Aluvia is an artistic assemblage of 60 precision-cut aluminum leaves, overlapping each other on a durable polycarbonate frame. These metal leaves surround the light source, emitting glare-free, ambient light. The underside of each leaf is painted white for increased light reflection, and the exterior is finished in one of two different colors: subtle Pearl or dramatic Anthracite. Available in two sizes, the Medium (18.9"h x 23.3"w) can be used as a pendant or hanging wall lamp, while the Mini (11.8"h x 15.7"w) is available as a pendant, table lamp, floor lamp or hanging wall lamp. Hang it over the dining table, position it in a corner, or use as a statement piece anywhere; the Aluvia makes an artistic impact in any room.