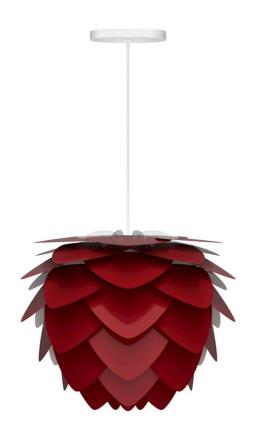

SKU: 974325

Aluvia Mini Hardwired Pendant in Ruby with

White Cord

Regular Price: \$432.00 Overall 12.00 16.00 16.00

Height

Width

Depth

Special Price: \$317.00

The Aluvia is an artistic assemblage of 60 precision-cut aluminum leaves, overlapping each other on a durable polycarbonate frame. These metal leaves surround the light source, emitting glare-free, ambient light. The underside of each leaf is painted white for increased light reflection, and the exterior is finished in one of two different colors: subtle Pearl or dramatic Anthracite. Available in two sizes, the Medium (18.9"h x 23.3"w) can be used as a pendant or hanging wall lamp, while the Mini (11.8"h x 15.7"w) is available as a pendant, table lamp, floor lamp or hanging wall lamp. Hang it over the dining table, position it in a corner, or use as a statement piece anywhere; the Aluvia makes an artistic impact in any room.