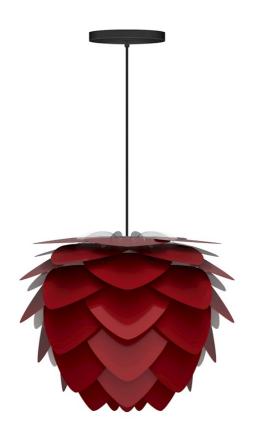

SKU: 974326

Aluvia Mini Hardwired Pendant in Ruby with

**Black Cord** 

Regular Price: \$432.00 Overall 12.00 16.00

Height

Width

Depth

Special Price: \$317.00

The Aluvia is an artistic assemblage of 60 precision-cut aluminum leaves, overlapping each other on a durable polycarbonate frame. These metal leaves surround the light source, emitting glare-free, ambient light. The underside of each leaf is painted white for increased light reflection, and the exterior is finished in one of two different colors: subtle Pearl or dramatic Anthracite. Available in two sizes, the Medium (18.9"h x 23.3"w) can be used as a pendant or hanging wall lamp, while the Mini (11.8"h x 15.7"w) is available as a pendant, table lamp, floor lamp or hanging wall lamp. Hang it over the dining table, position it in a corner, or use as a statement piece anywhere; the Aluvia makes an artistic impact in any room.