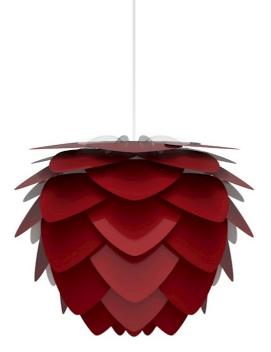

## SKU: 974327Aluvia Mini Plug-In Pendant in Ruby with White<br/>CordHeightWidthDepthRegular Price: \$432.00Overall12.0016.0016.00Special Price: \$317.00Special Price: \$317.00Special Price: \$317.00Special Price: \$317.00Special Price: \$317.00

The Aluvia is an artistic assemblage of 60 precision-cut aluminum leaves, overlapping each other on a durable polycarbonate frame. These metal leaves surround the light source, emitting glare-free, ambient light. The underside of each leaf is painted white for increased light reflection, and the exterior is finished in one of two different colors: subtle Pearl or dramatic Anthracite. Available in two sizes, the Medium (18.9"h x 23.3"w) can be used as a pendant or hanging wall lamp, while the Mini (11.8"h x 15.7"w) is available as a pendant, table lamp, floor lamp or hanging wall lamp. Hang it over the dining table, position it in a corner, or use as a statement piece anywhere; the Aluvia makes an artistic impact in any room.