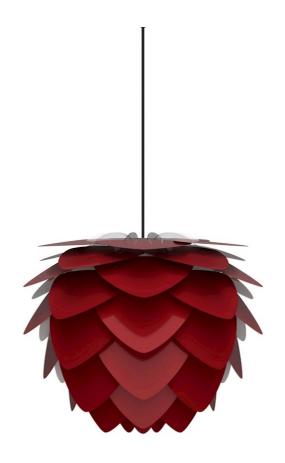

SKU: 974328

Aluvia Mini Plug-In Pendant in Ruby with Black
Cord

Regular Price: \$432.00

Overall

Depth

12.00

16.00

Special Price: \$317.00

The Aluvia is an artistic assemblage of 60 precision-cut aluminum leaves, overlapping each other on a durable polycarbonate frame. These metal leaves surround the light source, emitting glare-free, ambient light. The underside of each leaf is painted white for increased light reflection, and the exterior is finished in one of two different colors: subtle Pearl or dramatic Anthracite. Available in two sizes, the Medium (18.9"h x 23.3"w) can be used as a pendant or hanging wall lamp, while the Mini (11.8"h x 15.7"w) is available as a pendant, table lamp, floor lamp or hanging wall lamp. Hang it over the dining table, position it in a corner, or use as a statement piece anywhere; the Aluvia makes an artistic impact in any room.