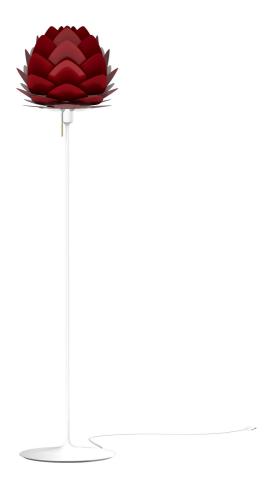

Depth

16.00

SKU: 974331

Aluvia Floor Lamp in Ruby with White Base Height Width

Regular Price: \$606.00 Special Price: \$444.00

The Aluvia is an artistic assemblage of 60 precision-cut aluminum leaves, overlapping each other on a durable polycarbonate frame. These metal leaves surround the light source, emitting glare-free, ambient light. The underside of each leaf is painted white for increased light reflection, and the exterior is finished in one of two different colors: subtle Pearl or dramatic Anthracite. Available in two sizes, the Medium (18.9"h x 23.3"w) can be used as a pendant or hanging wall lamp, while the Mini (11.8"h x 15.7"w) is available as a pendant, table lamp, floor lamp or hanging wall lamp. Hang it over the dining table, position it in a corner, or use as a statement piece anywhere; the Aluvia makes an artistic impact in any room.