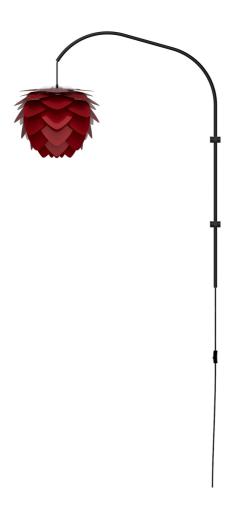

SKU: 974334

Aluvia Mini 1-Light Wall Lamp in Ruby with Black
Wall Hanger

Regular Price: \$594.00

Overall

Vidth
Depth

Depth

38.00

Special Price: \$436.00

The Aluvia is an artistic assemblage of 60 precision-cut aluminum leaves, overlapping each other on a durable polycarbonate frame. These metal leaves surround the light source, emitting glare-free, ambient light. The underside of each leaf is painted white for increased light reflection, and the exterior is finished in one of two different colors: subtle Pearl or dramatic Anthracite. Available in two sizes, the Medium (18.9"h x 23.3"w) can be used as a pendant or hanging wall lamp, while the Mini (11.8"h x 15.7"w) is available as a pendant, table lamp, floor lamp or hanging wall lamp. Hang it over the dining table, position it in a corner, or use as a statement piece anywhere; the Aluvia makes an artistic impact in any room.