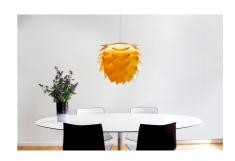

The Aluvia is an artistic assemblage of 60 precision-cut aluminum leaves, overlapping each other on a durable polycarbonate frame. These metal leaves surround the light source, emitting glare-free, ambient light. The underside of each leaf is painted white for increased light reflection, and the exterior is finished in one of two different colors: subtle Pearl or dramatic Anthracite. Available in two sizes, the Medium (18.9"h x 23.3"w) can be used as a pendant or hanging wall lamp, while the Mini (11.8"h x 15.7"w) is available as a pendant, table lamp, floor lamp or hanging wall lamp. Hang it over the dining table, position it in a corner, or use as a statement piece anywhere; the Aluvia makes an artistic impact in any room.