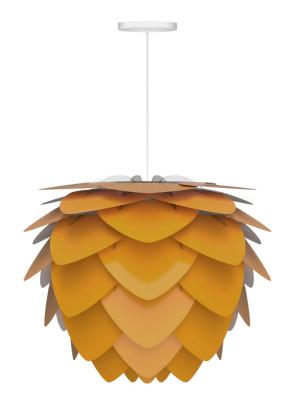

SKU: 974337

Aluvia Medium Hardwired Pendant in Saffron

with White Cord Regular Price: \$702.00 Special Price: \$514.00

|         | Height | Width | Depth |
|---------|--------|-------|-------|
| Overall | 19.00  | 23.00 | 23.00 |

The Aluvia is an artistic assemblage of 60 precision-cut aluminum leaves, overlapping each other on a durable polycarbonate frame. These metal leaves surround the light source, emitting glare-free, ambient light. The underside of each leaf is painted white for increased light reflection, and the exterior is finished in one of two different colors: subtle Pearl or dramatic Anthracite. Available in two sizes, the Medium (18.9"h x 23.3"w) can be used as a pendant or hanging wall lamp, while the Mini (11.8"h x 15.7"w) is available as a pendant, table lamp, floor lamp or hanging wall lamp. Hang it over the dining table, position it in a corner, or use as a statement piece anywhere; the Aluvia makes an artistic impact in any room.