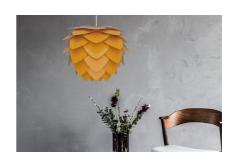

The Aluvia is an artistic assemblage of 60 precision-cut aluminum leaves, overlapping each other on a durable polycarbonate frame. These metal leaves surround the light source, emitting glare-free, ambient light. The underside of each leaf is painted white for increased light reflection, and the exterior is finished in one of two different colors: subtle Pearl or dramatic Anthracite. Available in two sizes, the Medium (18.9"h x 23.3"w) can be used as a pendant or hanging wall lamp, while the Mini (11.8"h x 15.7"w) is available as a pendant, table lamp, floor lamp or hanging wall lamp. Hang it over the dining table, position it in a corner, or use as a statement piece anywhere; the Aluvia makes an artistic impact in any room.