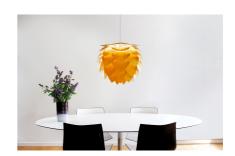

The Aluvia is an artistic assemblage of 60 precision-cut aluminum leaves, overlapping each other on a durable polycarbonate frame. These metal leaves surround the light source, emitting glare-free, ambient light. The underside of each leaf is painted white for increased light reflection, and the exterior is finished in one of two different colors: subtle Pearl or dramatic Anthracite. Available in two sizes, the Medium (18.9"h x 23.3"w) can be used as a pendant or hanging wall lamp, while the Mini (11.8"h x 15.7"w) is available as a pendant, table lamp, floor lamp or hanging wall lamp. Hang it over the dining table, position it in a corner, or use as a statement piece anywhere; the Aluvia makes an artistic impact in any room.