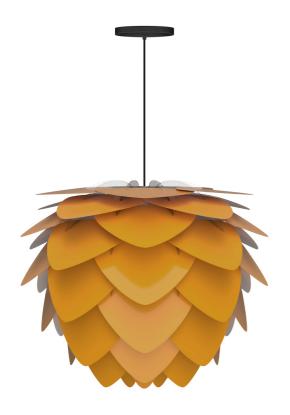

SKU: 974338

Aluvia Medium Hardwired Pendant in Saffron

with Black Cord
Regular Price: \$702.00
Special Price: \$514.00

|         | Height | Width | Depth |
|---------|--------|-------|-------|
| Overall | 19.00  | 23.00 | 23.00 |

The Aluvia is an artistic assemblage of 60 precision-cut aluminum leaves, overlapping each other on a durable polycarbonate frame. These metal leaves surround the light source, emitting glare-free, ambient light. The underside of each leaf is painted white for increased light reflection, and the exterior is finished in one of two different colors: subtle Pearl or dramatic Anthracite. Available in two sizes, the Medium (18.9"h x 23.3"w) can be used as a pendant or hanging wall lamp, while the Mini (11.8"h x 15.7"w) is available as a pendant, table lamp, floor lamp or hanging wall lamp. Hang it over the dining table, position it in a corner, or use as a statement piece anywhere; the Aluvia makes an artistic impact in any room.