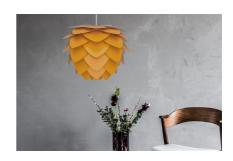

The Aluvia is an artistic assemblage of 60 precision-cut aluminum leaves, overlapping each other on a durable polycarbonate frame. These metal leaves surround the light source, emitting glare-free, ambient light. The underside of each leaf is painted white for increased light reflection, and the exterior is finished in one of two different colors: subtle Pearl or dramatic Anthracite. Available in two sizes, the Medium (18.9"h x 23.3"w) can be used as a pendant or hanging wall lamp, while the Mini (11.8"h x 15.7"w) is available as a pendant, table lamp, floor lamp or hanging wall lamp. Hang it over the dining table, position it in a corner, or use as a statement piece anywhere; the Aluvia makes an artistic impact in any room.