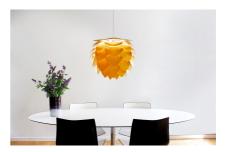

The Aluvia is an artistic assemblage of 60 precision-cut aluminum leaves, overlapping each other on a durable polycarbonate frame. These metal leaves surround the light source, emitting glare-free, ambient light. The underside of each leaf is painted white for increased light reflection, and the exterior is finished in one of two different colors: subtle Pearl or dramatic Anthracite. Available in two sizes, the Medium (18.9"h x 23.3"w) can be used as a pendant or hanging wall lamp, while the Mini (11.8"h x 15.7"w) is available as a pendant, table lamp, floor lamp or hanging wall lamp. Hang it over the dining table, position it in a corner, or use as a statement piece anywhere; the Aluvia makes an artistic impact in any room.