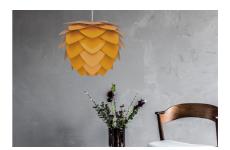

The Aluvia is an artistic assemblage of 60 precision-cut aluminum leaves, overlapping each other on a durable polycarbonate frame. These metal leaves surround the light source, emitting glare-free, ambient light. The underside of each leaf is painted white for increased light reflection, and the exterior is finished in one of two different colors: subtle Pearl or dramatic Anthracite. Available in two sizes, the Medium (18.9"h x 23.3"w) can be used as a pendant or hanging wall lamp, while the Mini (11.8"h x 15.7"w) is available as a pendant, table lamp, floor lamp or hanging wall lamp. Hang it over the dining table, position it in a corner, or use as a statement piece anywhere; the Aluvia makes an artistic impact in any room.