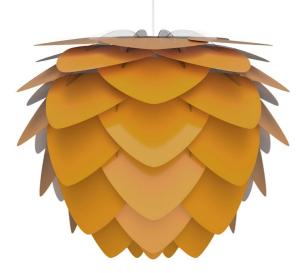

The Aluvia is an artistic assemblage of 60 precision-cut aluminum leaves, overlapping each other on a durable polycarbonate frame. These metal leaves surround the light source, emitting glare-free, ambient light. The underside of each leaf is painted white for increased light reflection, and the exterior is finished in one of two different colors: subtle Pearl or dramatic Anthracite. Available in two sizes, the Medium (18.9"h x 23.3"w) can be used as a pendant or hanging wall lamp, while the Mini (11.8"h x 15.7"w) is available as a pendant, table lamp, floor lamp or hanging wall lamp. Hang it over the dining table, position it in a corner, or use as a statement piece anywhere; the Aluvia makes an artistic impact in any room.