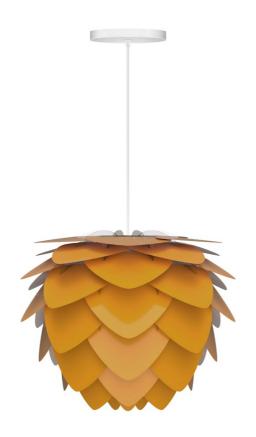

SKU: 974343

Aluvia Mini Hardwired Pendant in Saffron with
White Cord

Height Width Depth

Regular Price: \$432.00 Overall 12.00 16.00 16.00

Special Price: \$317.00

The Aluvia is an artistic assemblage of 60 precision-cut aluminum leaves, overlapping each other on a durable polycarbonate frame. These metal leaves surround the light source, emitting glare-free, ambient light. The underside of each leaf is painted white for increased light reflection, and the exterior is finished in one of two different colors: subtle Pearl or dramatic Anthracite. Available in two sizes, the Medium (18.9"h x 23.3"w) can be used as a pendant or hanging wall lamp, while the Mini (11.8"h x 15.7"w) is available as a pendant, table lamp, floor lamp or hanging wall lamp. Hang it over the dining table, position it in a corner, or use as a statement piece anywhere; the Aluvia makes an artistic impact in any room.