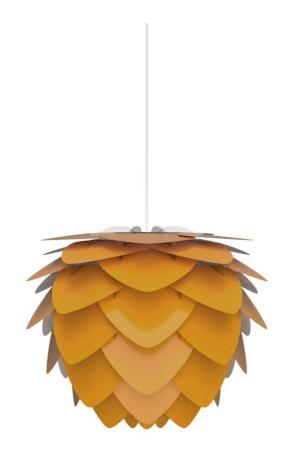

SKU: 974345

| luvia Mini Plug-In Pendant in Saffron with White |         | Height | Width | Depth |
|--------------------------------------------------|---------|--------|-------|-------|
| Regular Price: \$432.00                          | Overall | 12.00  | 16.00 | 16.00 |

Special Price: \$317.00

The Aluvia is an artistic assemblage of 60 precision-cut aluminum leaves, overlapping each other on a durable polycarbonate frame. These metal leaves surround the light source, emitting glare-free, ambient light. The underside of each leaf is painted white for increased light reflection, and the exterior is finished in one of two different colors: subtle Pearl or dramatic Anthracite. Available in two sizes, the Medium (18.9"h x 23.3"w) can be used as a pendant or hanging wall lamp, while the Mini (11.8"h x 15.7"w) is available as a pendant, table lamp, floor lamp or hanging wall lamp. Hang it over the dining table, position it in a corner, or use as a statement piece anywhere; the Aluvia makes an artistic impact in any room.