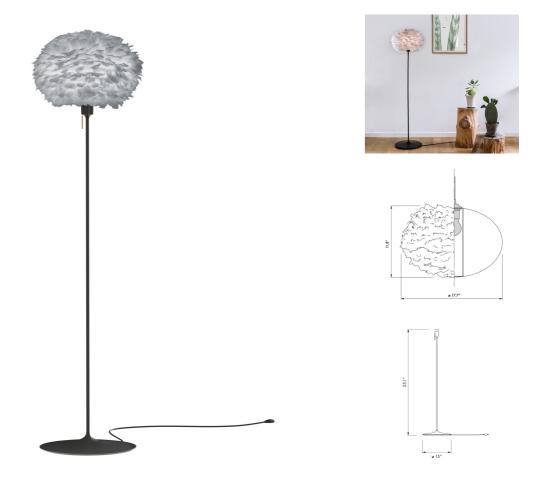

SKU: 974430

| Eos Medium Floor Lamp in Grey with Black Base |         | Height | Width | Depth |
|-----------------------------------------------|---------|--------|-------|-------|
| Regular Price: \$540.00                       | Overall | 67.00  | 18.00 | 18.00 |
| Special Price: \$396.00                       |         |        |       |       |

The Eos is fashioned from thousands of recycled goose feathers, each meticulously hand-sewn onto its spherical core. This downy orb radiates a soft, ambient light, making a statement wherever it resides. Even when not illuminated, the Eos is mesmerizing; a true collaboration of craftsmanship and artwork. Produced in three colors -- white, light grey, and light brown -- and six sizes -- Micro, Mini, Medium, Large, X-Large, and XX-Large -- as well as a variety of combinations, such as pendant, table lamp, floor lamp, and hanging wall lamp. Cleans easily with a hair dryer.