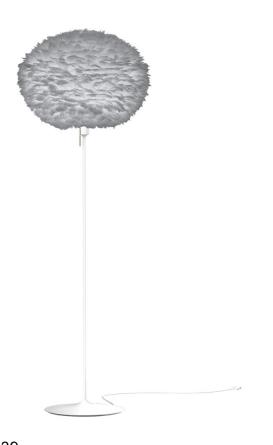

SKU: 974439

Eos Large Floor Lamp in Grey with White Base

Regular Price: \$876.00

Special Price: \$642.00

|         | Height | Width | Depth |
|---------|--------|-------|-------|
| Overall | 71.00  | 26.00 | 26.00 |

The Eos is fashioned from thousands of recycled goose feathers, each meticulously hand-sewn onto its spherical core. This downy orb radiates a soft, ambient light, making a statement wherever it resides. Even when not illuminated, the Eos is mesmerizing; a true collaboration of craftsmanship and artwork. Produced in three colors -- white, light grey, and light brown -- and six sizes -- Micro, Mini, Medium, Large, X-Large, and XX-Large -- as well as a variety of combinations, such as pendant, table lamp, floor lamp, and hanging wall lamp. Cleans easily with a hair dryer.