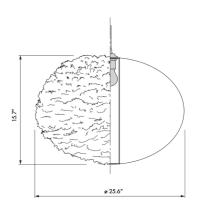

SKU: 974439

Eos Large Floor Lamp in Grey with White Base

Regular Price: \$876.00

Special Price: \$642.00

|         | Height | Width | Depth |
|---------|--------|-------|-------|
| Overall | 71.00  | 26.00 | 26.00 |