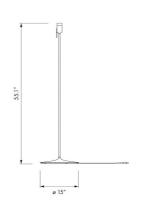

SKU: 974439

Eos Large Floor Lamp in Grey with White Base

Regular Price: \$876.00

Special Price: \$642.00

|         | Height | Width | Depth |
|---------|--------|-------|-------|
| Overall | 71.00  | 26.00 | 26.00 |